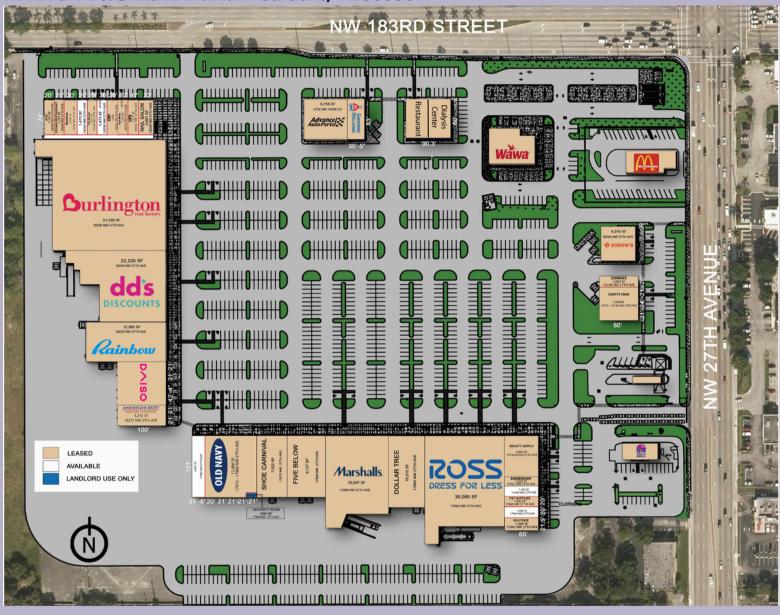

## UNITS AVAILABLE RANGING FROM 1,473 SF. TO 2,631SF.

This rare retail site is situated on three folios totaling 32 acres located on the southwest corner of NW 27th Ave. and Miami Gardens Drive in the heart of densely populated Miami Gardens.