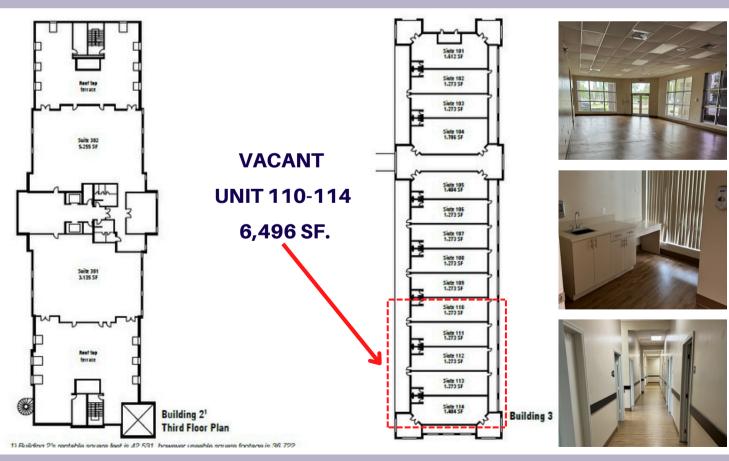

## Kendall Office Building

8765 and 8785 SW 165th Avenue Miami, FL 33193

**VACANT UNIT 6,496 SF.** 

Located in the bustling and growing community of West Kendall, Florida is Kendall Executive Center. The 55,658 square foot facility is newly constructed, consisting of two buildings located across from the new West Kendall Baptist Hospital.

## **Building Floor Plan**

For additional information please contact Hector: 305-527-7170 or Hector.Gutierrez@imcequitygroup.com