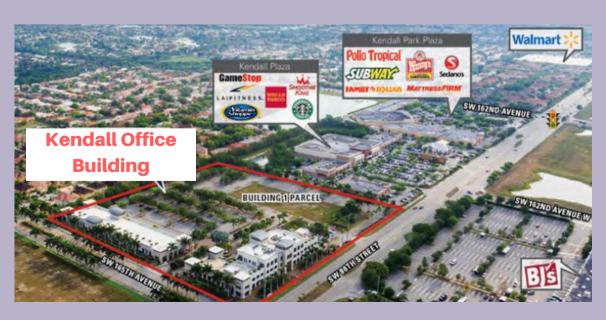

## Kendall Office Building

8765 and 8785 SW 165th Avenue Miami, FL 33193

**VACANT UNIT 6,496 SF.** 

Located in the bustling and growing community of West Kendall, Florida is Kendall Executive Center. The 55,658 square foot facility is newly constructed, consisting of two buildings located across from the new West Kendall Baptist Hospital.

With a beautifully maintained interior common area and optional executive suites, the building is decorated with the highest quality furniture, art and finishes creating a welcoming environment to tenants and patrons alike. The surrounding area (recognized as West End) comprises the highest income County Commission District in Dade County. Ideal location for professional medical consulting.