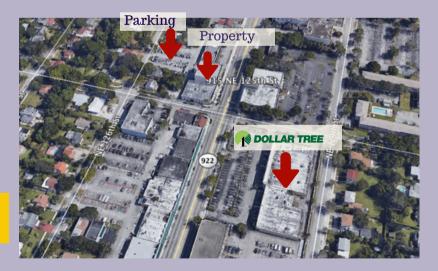

## Office Space for Lease

915 Office Center

Address: 915 NE 125th St, North Miami, FL 33161

Units Ranging from: 406 SF. to 5,880 SF.

## Located in the heart of North Miami

3 Story Office Building located in the Heart of North Miami, steps from City Hall. The building has an elevator, 24h access with secure entry to the public with its own parking lot in the rear plus ample street parking.

Location is ideal just 5 minutes from 195 highway and 5 minutes from Biscayne blvd that connects you to Aventura, Down Town and other locations in Miami.

Zoning: C-3

Parking Ratio: 3/1000 Sq.Ft

**Average Daily Traffic** 