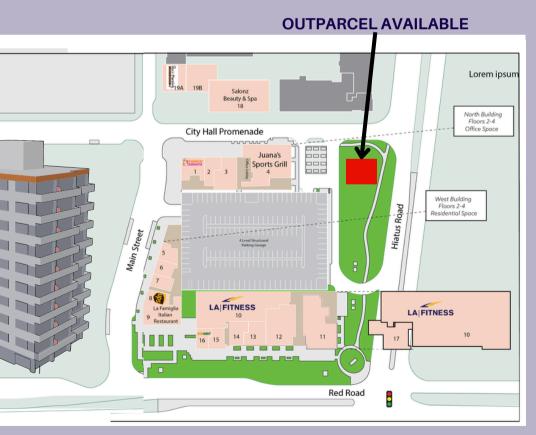

# OUTPARCEL AVAILABLE

### **Town Center Anchored by**

+ Office: 41,405 Sf. Residential: 26,888 Sf.

Miramar Town Center, is a 54-acre combination municipal and private mixed-use development exceptionally well positioned in the heart of uber high-growth southwest Broward County. Prominently located between Red Road, Hiatus Road and Miramar Boulevard less than 1 mile north of the Florida Turnpike, the property offers a combination of established retail and high credit office tenants