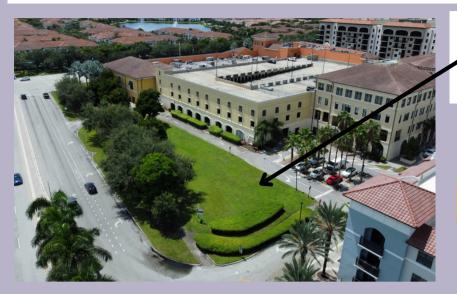

# OUTPARCEL AVAILABLE

### **Town Center Anchored by**

+ Office: 41,405 Sf. Residential: 26,888 Sf.

Miramar Town Center, is a 54-acre combination municipal and private mixed-use development exceptionally well positioned in the heart of uber high-growth southwest Broward County. Prominently located between Red Road, Hiatus Road and Miramar Boulevard less than 1 mile north of the Florida Turnpike, the property offers a combination of established retail and high credit office tenants