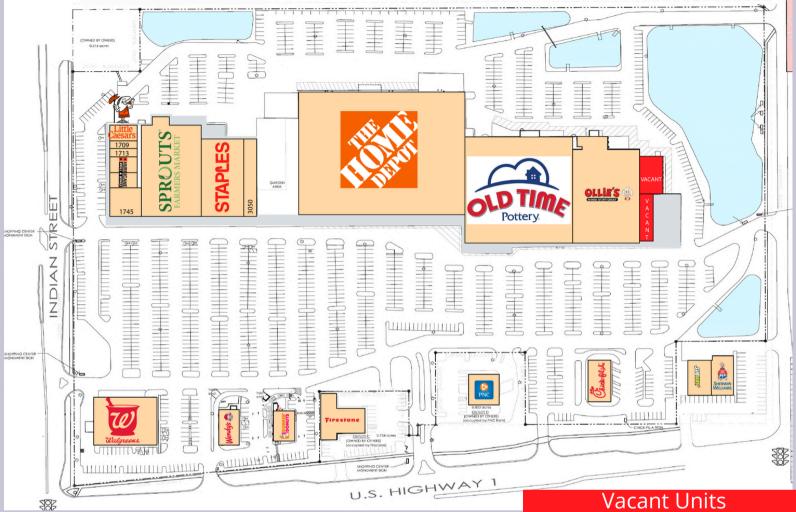

## Martin Square

3020 S. Federal Hwy. Stuart, FL 34994

Martin Square is a 330,134 SF. community shopping center located at the high-traffic intersection of SE Indian Street and Federal Hwy (U.S. 1) in Stuart, FL.

The property is anchored byt Home Depot, Old Times Pottery and Staples. Martin Square also includes signle tenant outparcel such as Walgreens, Chick Fit A and Wendy's. The property serves an established, upper middle-income coastal trade areathat includes Stuart and Port Salerno.

For More Information contact Ron Brill 561.325.5876 - Ron.Brill@imcequitygroup.com

Unit 3000 – 4,042 SF. (rear space)

3030-B – 4,000 SF. Units are connected thus 8,042 SF.