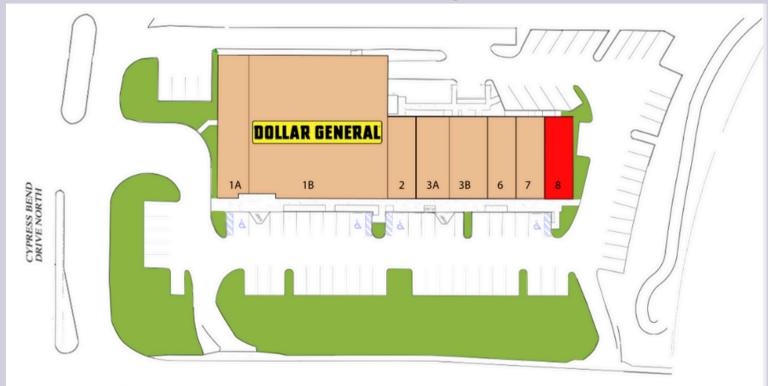

## Powerline Plaza

1000 S Powerline Rd, Pompano Beach, FL 33069

**UNIT AVAILABLE 1,240 SF.** 

This property is located in the heart of Cypress Bend Condominiums and Palm-Aire, a well-kept residential community of over 1,500 acres, just minutes from Fort Lauderdale, Boca Raton, and the beaches.