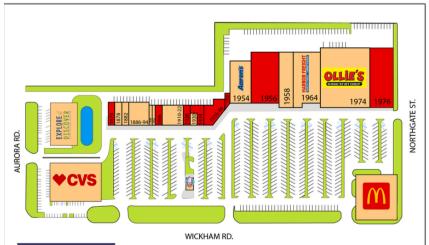

#### SITE PLAN & AVAILABILITY

| 1874    | AVAILABLE            | 1,600 S   |
|---------|----------------------|-----------|
| 1878    | The Reef Kava Lounge | 1,600 S   |
| 1882    | Pot O Gold           | 1,600 S   |
| 1886-94 | Incredible Pets      | 6,400 S   |
| 1898    | Arepa con que        | 1,050 S   |
| 1902    | Liberty Tax          | 1,050 SI  |
| 1906    | AVAILABLE            | 1,375 S   |
| 1910-22 | Krave Pot            | 4,830 S   |
| 1926    | AVAILABLE            | 1,400 SI  |
| 1930    | US Nails             | 700 S     |
| 1934    | AVAILABLE            | 2,450 S   |
| 1936-46 | AVAILABLE            | 4,980 SF  |
| 1950    | AVAILABLE            | 875 SF    |
| 1954    | Aaron's Rents, inc.  | 10,356 SF |
| 1956    | AVAILABLE            | 14,786 SF |
| 1958    | A to Z Nails         | 9,620 SF  |
| 1964    | Harbor Freight Tools | 17,847 SF |
| 1974    | Ollie's Bargain      | 35,519 SF |
| 1976    | AVAILABLE            | 14,481 SF |