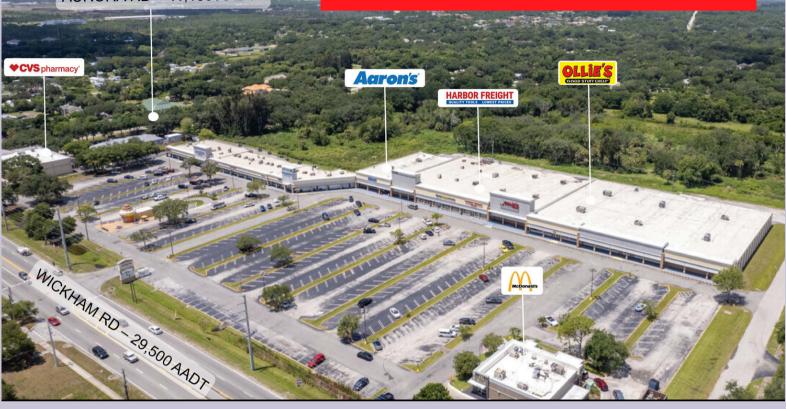

## Northgate Shopping Center

**1874** N Wickham Rd Melbourne, FL 32935 Units Ranging From 875 SF. to 14,786 SF.

AURORA RD - 11,100 AADT

Northgate Shopping Center totals 133,089 SF and is anchored by a new Ollie's Bargain Outlet store, Harbor Freight and Aaron's. It is very well situated at the signalized intersection of Wickham Road and Aurora Road in Melbourne. The Property is approximately 2.5 miles north of the Melbourne Orlando International Airport, 2 miles South of the Eastern Florida State College and 2 miles East of Interstate 95.