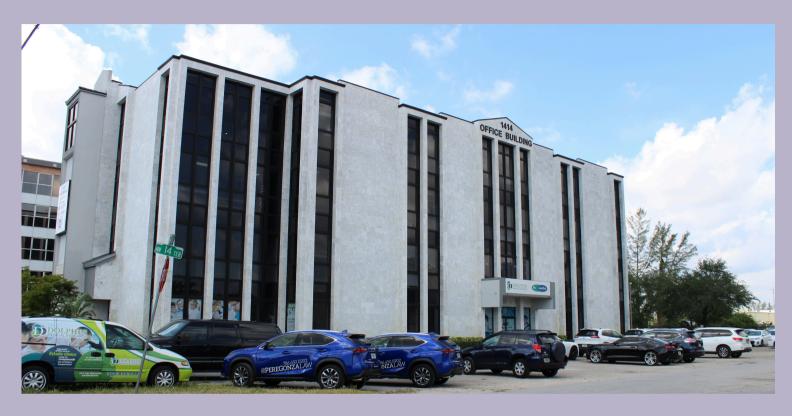

# **Doral Office Building**

1414 NW 107th Avenue, Doral, FL 33172

Units Ranging from: 100 Sq.Ft to 2,000 Sq.Ft

IMC Equity Group is proud to present an opportunity to lease in one of Doral's longstanding city landmarks, which has been extensively renovated in the past year.

Doral Professional Office Center is a four-story 41,753 Sq. office building. The building is located in a prime commercial zone that includes Miami International Mall, Dolphin Mall and easy access to Highway 836.