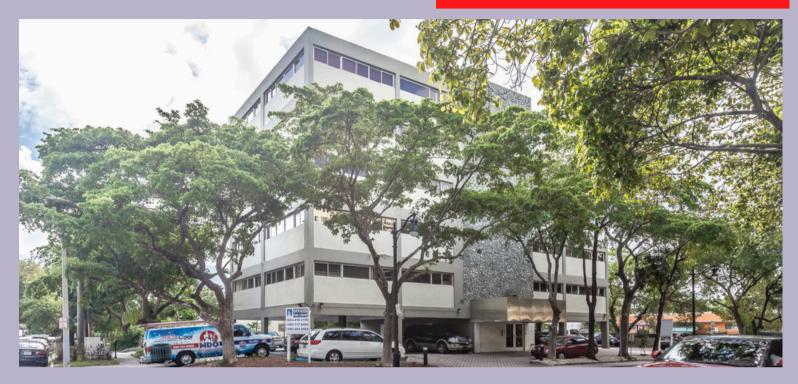

## **2929 Office Building**

Address: 2929 SW 3rd Avenue, MIAMI, FL

Units Ranging 666 SF. to 1,276 SF.

The building was built in 1973 and is a six-story, multi-tenant office building of approximately 18,820 SF., located in the heart of the Coral Way submarket. There are 38 assigned parking spaces, including covered parking on the first floor.

## **Property Features**

Year Built: 1973

• Land Size: 21,555 SF.

Building Size: 18,071 SF.

Zoning: T6-8-0

Parking Spaces: 54 Spaces

For additional information please contact Hector:

305-527-7170 or Hector.Gutierrez@imcequitygroup.com