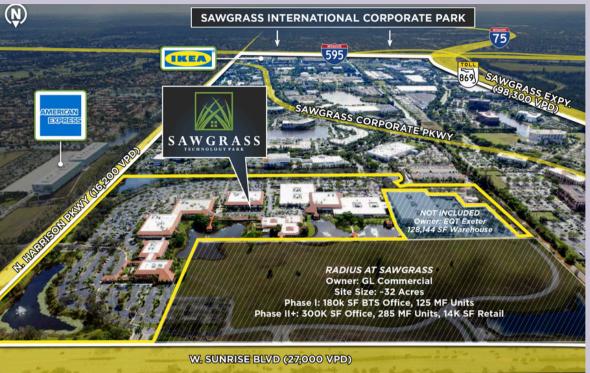

## LEASING OPPORTUNITY

Sawgrass Technology Park 1601 - 1649 NW 136TH AVE. SUNRISE, FL

Sawgrass Technology Park is located immediately east of the Sawgrass Expressway at the southwest corner of Sunrise Boulevard and Northwest 136th Avenue (North Harrison Parkway). This location is strategic in that the Sunrise Boulevard exit is just one exit north of South Florida's most important highway interchange - the confluence of the Sawgrass Expressway, I-75 and I-595.