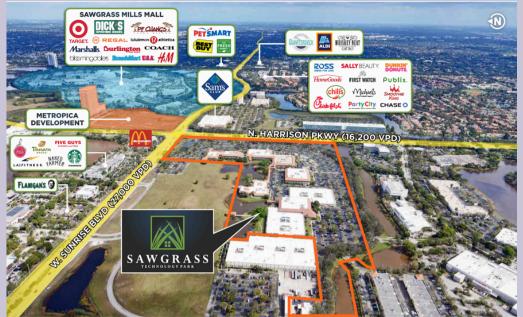

Located diagonally across from the Metropica a:

- \$1.5 billion mixed-use master-planned65-acre high street project
- » Will be one of the nation's largest under construction mixed-use communities
- » Features 2,250 residential condominiums within its eight residential towers, 650,000 square feet of office space, and its own Central Park.