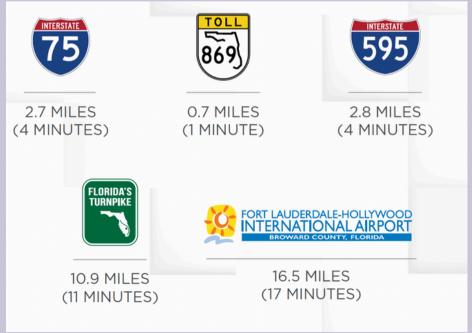

## LEASING OPPORTUNITY

Sawgrass Technology Park 1601 - 1649 NW 136TH AVE. SUNRISE, FL

Sawgrass Technology Park is located immediately east of the Sawgrass Expressway at the southwest corner of Sunrise Boulevard and Northwest 136th Avenue (North Harrison Parkway). This location is strategic in that the Sunrise Boulevard exit is just one exit north of South Florida's most important highway interchange - the confluence of the Sawgrass Expressway, I-75 and I-595.