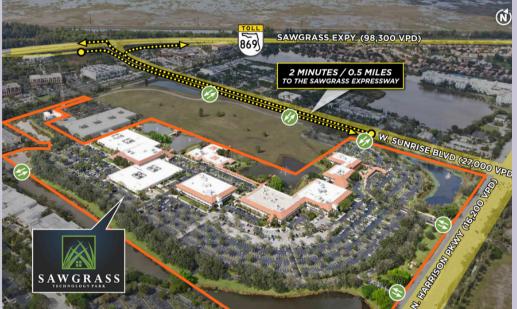

## LEASING OPPORTUNITY

Sawgrass Technology Park 1601 - 1649 NW 136TH AVE. SUNRISE, FL

Sawgrass Technology Park is located immediately east of the Sawgrass Expressway at the southwest corner of Sunrise Boulevard and Northwest 136th Avenue (North Harrison Parkway). This location is strategic in that the Sunrise Boulevard exit is just one exit north of South Florida's most important highway interchange - the confluence of the Sawgrass Expressway, I-75 and I-595.