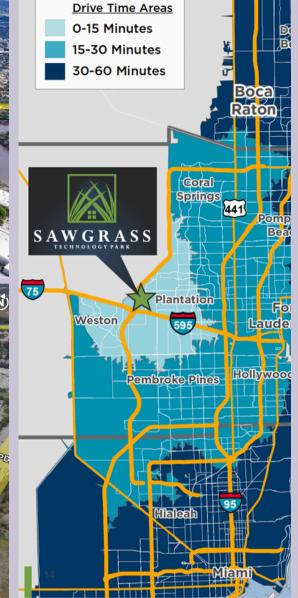

## LEASING OPPORTUNITY

Sawgrass Technology Park 1601 - 1649 NW 136TH AVE. SUNRISE, FL

Sawgrass Technology Park is located immediately east of the Sawgrass Expressway at the southwest corner of Sunrise Boulevard and Northwest 136th Avenue (North Harrison Parkway). This location is strategic in that the Sunrise Boulevard exit is just one exit north of South Florida's most important highway interchange - the confluence of the Sawgrass Expressway, I-75 and I-595.