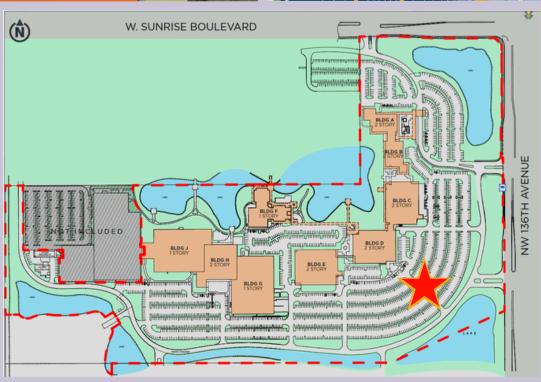

## LEASING OPPORTUNITY

Sawgrass Technology Park 1601 - 1649 NW 136TH AVE. SUNRISE, FL

Sawgrass Technology Park is located immediately east of the Sawgrass Expressway at the southwest corner of Sunrise Boulevard and Northwest 136th Avenue (North Harrison Parkway). This location is strategic in that the Sunrise Boulevard exit is just one exit north of South Florida's most important highway interchange - the confluence of the Sawgrass Expressway, I-75 and I-595.