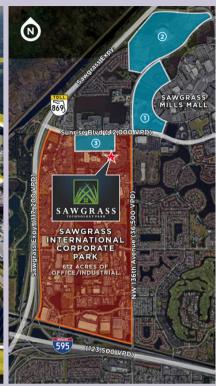

## LEASING OPPORTUNITY

Sawgrass Technology Park 1601 - 1649 NW 136TH AVE. SUNRISE, FL

Sawgrass Technology Park is located immediately east of the Sawgrass Expressway at the southwest corner of Sunrise Boulevard and Northwest 136th Avenue (North Harrison Parkway). This location is strategic in that the Sunrise Boulevard exit is just one exit north of South Florida's most important highway interchange - the confluence of the Sawgrass Expressway, I-75 and I-595.