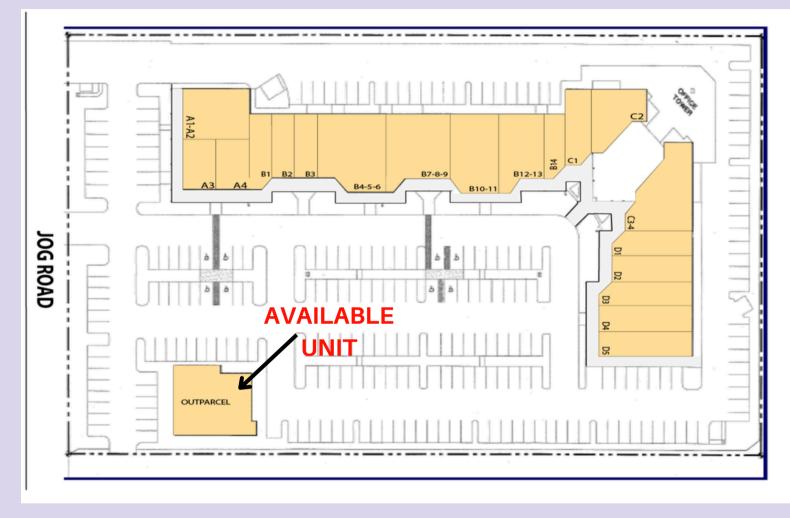

## Outparcel Space for Lease

Atlantic Plaza Shoppes - Address: 15200 Jog Road Uninc. Palm Beach, FL 33466

## VACANT UNIT 3,650 SF.

EXCELLENT POTENTIAL LOCATION CHANGE OF USE REQUIRED

This property is a strip retail shopping center with an office component known as Atlantic Plaza Shoppes. It contains 46,623 square feet of gross leasable area, of which 3,650 square feet is a freestanding jewelry store and 10,120 square feet is second and third floor office space.