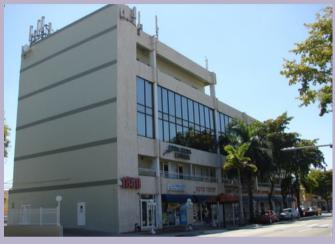

## гм Leasing Opportunity

Address: 1850 SW 8 Street Miami, FL 33135

Units Ranging From: 150 sq.ft to 1.400 sq.ft

- **Great Location**
- Plenty of parking space

This five-story building of concrete block structure was built in 1972, with approximately 30,000 square feet of rentable office and retail space as well as two additional lots comprising 0.28 acres used as parking area for the Praxis Institute only. The building has ground floor retail and four floors of office suites.

The building has excellent frontage on busy SW 8th Street (Calle Ocho). This property is centrally located minutes from the Palmetto Expressway (SR-836), Interstate 95, Miami International Airport, and Downtown Miami.