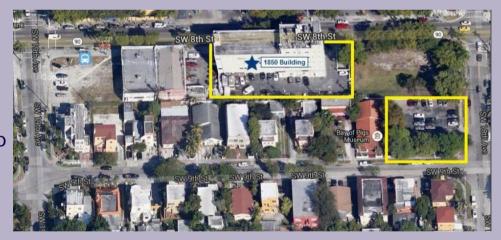

## гм Leasing Opportunity

Address: 1850 SW 8 Street Miami, FL 33135

Units Ranging From: 150 sq.ft to 1.400 sq.ft

- **Great Location**
- Plenty of parking space

This five-story building of concrete block structure was built in 1972, with approximately 30,000 square feet of rentable office and retail space as well as two additional lots comprising 0.28 acres used as parking area for the Praxis Institute only. The building has ground floor retail and four floors of office suites.

The building has excellent frontage on busy SW 8th Street (Calle Ocho). This property is centrally located minutes from the Palmetto Expressway (SR-836), Interstate 95, Miami International Airport, and Downtown Miami.