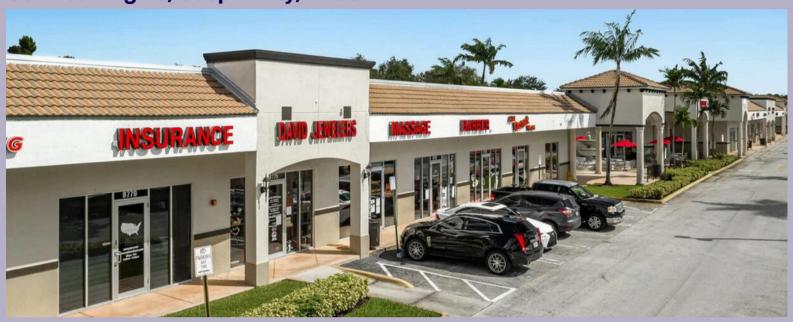

# **Stirling Town Center**

8631 Stirling Rd, Cooper City, FL 33024

VACANT SPACE 1,000 SF.

Stirling Town Center is a 53,857 rentable SF. neighborhood retail center in densely populated Cooper City, Florida.

Stirling Town Center, built in 2005, features an abundant parking ratio and an attractive outdoor seating area.