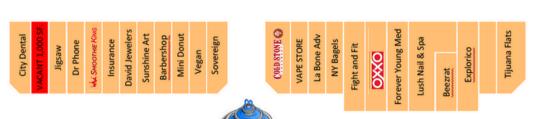

# **Stirling Town Center**

8631 Stirling Rd, Cooper City, FL 33024

VACANT SPACE 1,000 SF.

Stirling Town Center is a 53,857 rentable SF. neighborhood retail center in densely populated Cooper City, Florida.