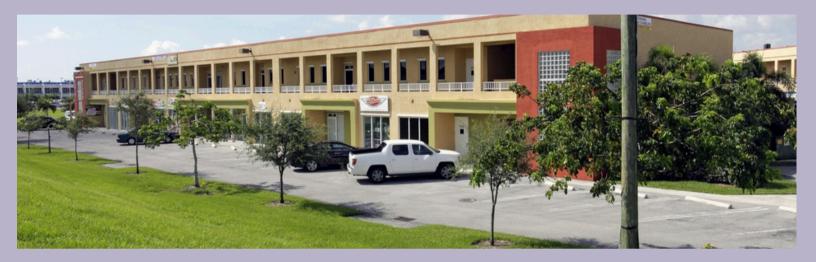

## Marlin Commercial Center

Address: 10675 SW 190 Street Miami, FL 33157

## Units Ranging: 532 SF.- 1,200 SF.

Nestled in the heart of the South Dade Commercial District is Marlin Commercial Center, having been developed in 2008 and consisting of 65 units, this industrial-flex and office project is made up of three buildings fronting 190 Street.

More specifically, there are 25 office units having an average size of 631 (SF) and 40 industrialflex units having an average size of 1,146 SF.

- Zoning: IU-1
- Year Built: 2006
- Gross Leasable Area: 61,079 Sq.Ft