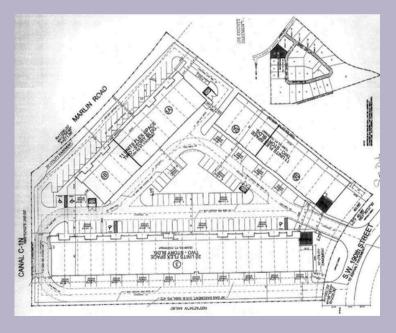

## Units Ranging: 532 SF.- 1,200 SF.

Nestled in the heart of the South Dade Commercial District is Marlin Commercial Center, having been developed in 2008 and consisting of 65 units, this industrial-flex and office project is made up of three buildings fronting 190 Street.

More specifically, there are 25 office units having an average size of 631 (SF) and 40 industrialflex units having an average size of 1,146 SF.

- Zoning: IU-1
- Year Built: 2006
- Gross Leasable Area: 61,079 Sq.Ft