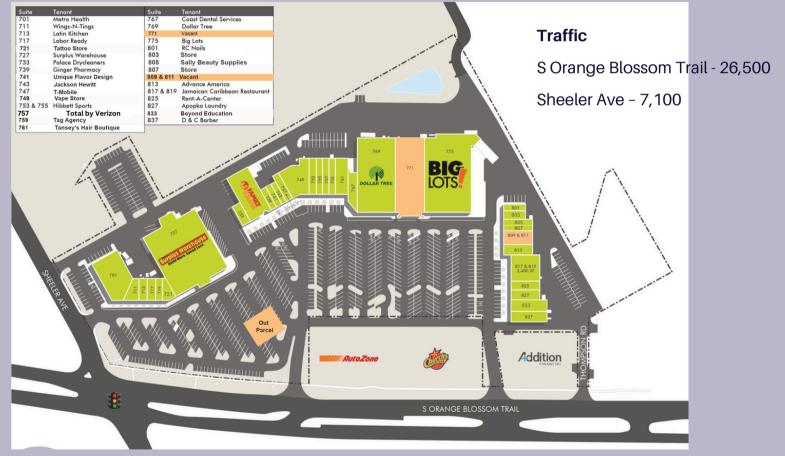

## Available Space For Lease Anchor Box - 15,450 SF. | Retail Space - 3,200 SF.

Apopka Land Regional Shopping Center, 170,993 square foot shopping center located in Apopka, FL. The property is currently occupied by 5 major retailers: Dollar Tree, Big Lots, Surplus Warehouse and Family Dollar. Well located along heavily traffic confluence of U.S. Highway 441nd State Rd. 436. Apopka Shopping Center is positioned in a highly developed and growing suburb of Orlando.

#### Demographics

|                         | <u>1 Mile</u> | <u>3 Mile</u> |
|-------------------------|---------------|---------------|
| Population              | 8,925         | 72,789        |
| Households              | 3,062         | 25,543        |
| Median Household Income | \$46,237.     | \$65,576      |