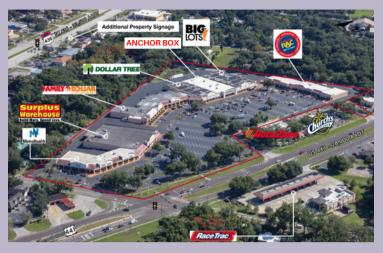

### Apopka Shopping Center

701-837 S. Orange Blossom Trail Apopka, FL 32703

## Available Space For Lease Anchor Box - 15,450 SF. | Retail Space - 3,200 SF.

Apopka Land Regional Shopping Center, 170,993 square foot shopping center located in Apopka, FL. The property is currently occupied by 5 major retailers: Dollar Tree, Big Lots, Surplus Warehouse and Family Dollar. Well located along heavily traffic confluence of U.S. Highway 441nd State Rd. 436. Apopka Shopping Center is positioned in a highly developed and growing suburb of Orlando.