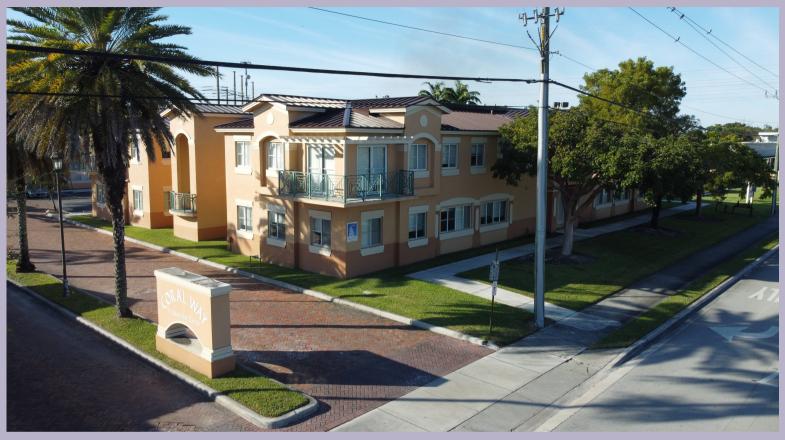

## **Coral Way Professional Office Center**

2700 SW 97th Ave. Miami, FL 33165

AVAILABLE DENTAL UNIT 3,089 SF.

Coral Way Professional Center is composed of four newly renovated buildings encompassing an approximate 59,000 square feet.

The property provides ample parking to serve our tenants and their patrons. Property grounds are professionally maintained and all common areas are kept in prime condition.

Located within the Coral Way commercial corridor, the property is less than ten minutes from the Florida Turnpike and the Palmetto Expressway. With four major hospitals and two major universities nearby, Coral Way Medical Plaza is situated perfectly in an established medical office submarket.