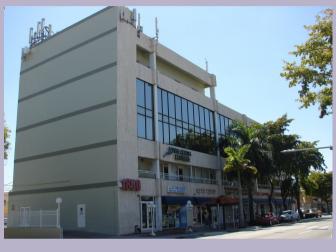

## ıм<mark>c</mark>Leasing Opportunity

EQUITY GROUP Address: 1850 SW 8 Street Miami, FL 33135

## 1850 Little Havana Office Center

Units Ranging From: 150 sq.ft to 1.400 sq.ft

- Great Location
- Plenty of parking space

This five-story building of concrete block structure was built in 1972, with approximately 30,000 square feet of rentable office and retail space as well as two additional lots comprising 0.28 acres used as parking area for the Praxis Institute only. The building has ground floor retail and four floors of office suites.

The building has excellent frontage on busy SW 8th Street (Calle Ocho). This property is centrally located minutes from the Palmetto Expressway (SR-836), Interstate 95, Miami International Airport, and Downtown Miami.