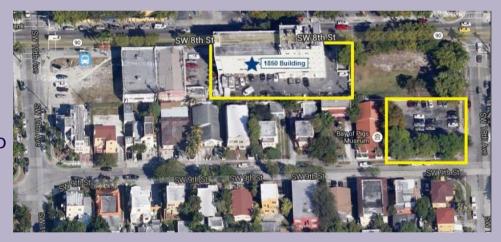

## 1850 Little Havana Office Center

Units Ranging From: 150 sq.ft to 1.400 sq.ft

- Great Location
- Plenty of parking space

This five-story building of concrete block structure was built in 1972, with approximately 30,000 square feet of rentable office and retail space as well as two additional lots comprising 0.28 acres used as parking area for the Praxis Institute only. The building has ground floor retail and four floors of office suites.

The building has excellent frontage on busy SW 8th Street (Calle Ocho). This property is centrally located minutes from the Palmetto Expressway (SR-836), Interstate 95, Miami International Airport, and Downtown Miami.