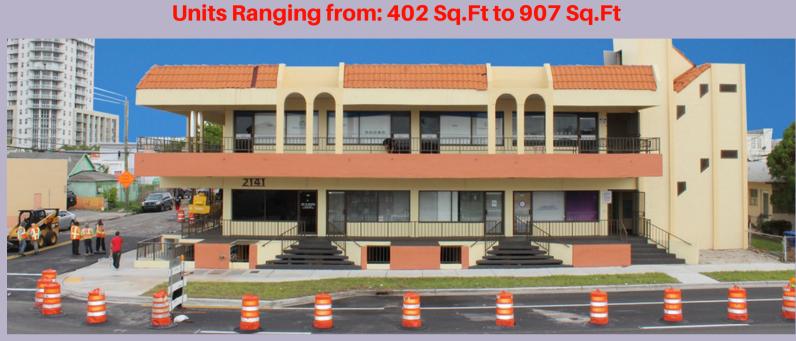

## Office & Retail Space For Lease

Address:2140 West Flagler Street & 2141 SW Miami, FL 33135

• Located in the heart of Little Havana

The two buildings consist of a total of 28,876 square feet of rentable space and are occupied by a mix of medical and professional tenants. The property has direct frontage on West Flagler Street and SW 1st Street, which have high traffic counts.

The buildings have been renovated and provide professional curb appeal, high visibility signage opportunities and ample parking spaces. The buildings have an underground parking garage, which provides 130 parking spaces giving the property an excellent parking ratio.