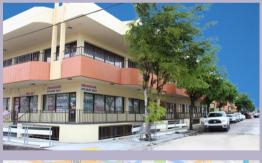

## Office & Retail Space For Lease

Address:2140 West Flagler Street & 2141 SW Miami, FL 33135

• Located in the heart of Little Havana

The two buildings consist of a total of 28,876 square feet of rentable space and are occupied by a mix of medical and professional tenants. The property has direct frontage on West Flagler Street and SW 1st Street, which have high traffic counts.

The buildings have been renovated and provide professional curb appeal, high visibility signage opportunities and ample parking spaces. The buildings have an underground parking garage, which provides 130 parking spaces giving the property an excellent parking ratio.