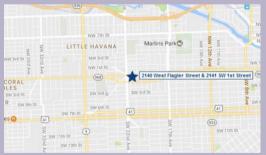

## Office & Retail Space For Lease

Address:2140 West Flagler Street & 2141 SW Miami, FL 33135

• Located in the heart of Little Havana

The two buildings consist of a total of 28,876 square feet of rentable space and are occupied by a mix of medical and professional tenants. The property has direct frontage on West Flagler Street and SW 1st Street, which have high traffic counts.

The building is located in a major urban destination at the heart of Little Havana. This location provides easy access to the Miami International Airport (MIA), I-95 (Interstate 95) and Dolphin Expressway (SR-836).