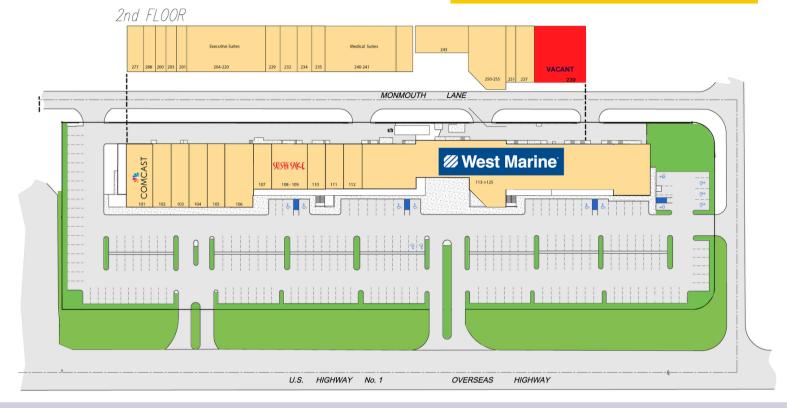

## UNIT # UNIT TYPE UNIT SIZE 239 OFFICE 4,000 SF.

TRAFFIC
Overseas Highway 39,000

Pink Plaza is a 57,773 SF. two story retail and office building in Key Largo. The center is anchored by one of the nation's busiest West Marine stores and provides a great opportunity for executive mini-suite leasing.

Pink Plaza is uniquely positioned as one of the few true shopping centers in the Upper Keys, right on Overseas Hwy. There are some fifty tenants at Pink Plaza, spanning the full spectrum of business: restaurants, service, government, medical, and professional offices.