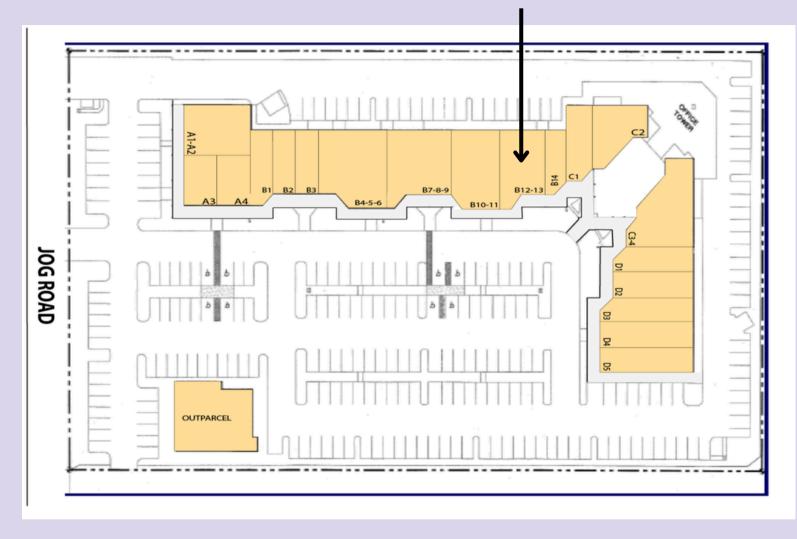

## Outparcel Space for Lease

Atlantic Plaza Shoppes - Address: 15200 Jog Road Uninc. Palm Beach , FL 33466

## AVAILABLE UNITS SECOND GENERATION RESTAURANT 2,200 SF.

This property is a strip retail shopping center with an office component known as Atlantic Plaza Shoppes. It contains 46,623 square feet of gross leasable area, of which 3,650 square feet is a freestanding jewelry store and 10,120 square feet is second and third floor office space.

The improvements are situated on a 4.679-acre commercial zoned site located on the east side of Jog Road, just south of Atlantic Avenue. The property is situated within an unincorporated area of Palm Beach County but generally considered part of the Delray Beach submarket.