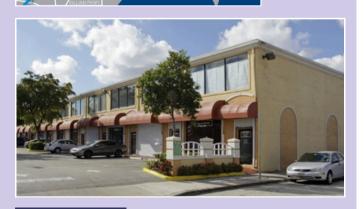

## Las Flores Commerce Center

2600 - 2666 NW 21st Terrace, Miami, FL 33142

Units Available Ranging From 228 SF. to 2,482 SF.

IME

EQUITY GROUP

Las Flores Commerce Center, a 116,290 Square Feet, 86-unit project on 2.88 acres in the heart of Miami's Commercial District.

NW 20TH ST

Las Flores is located within close proximity to the 20th Street Shopping district, Miami International Airport, Coral Gables, Downtown Miami and Brickell.

BUILDING SIZE - 116,290 SF. PARKING - 214 SPACES ZONING - INDUSTRIAL YEAR BUILT/RENOVATION - 1981; 2008