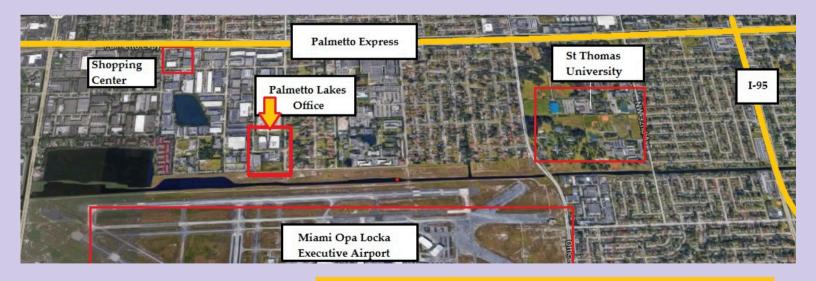

## **Palmetto Lakes**

4775 NW 157th Street, Miami Gardens, FL 33014

From: 1,800 SF. to 10,250 SF. Available

Palmetto Lakes is located in the City of Miami Gardens, the third largest city in the county. The property is in an excellent location with traffic exposure from the Palmetto Expressway.

The building is located few blocks south of the Brandmart U.S.A in Hialeah, 2 minutes from Palmetto Expy(SR826), 7 minutes from SR826, Turnpike, 441 and I-95 intersection and 15 minutes from SR836.

Palmetto Express Way 135,500