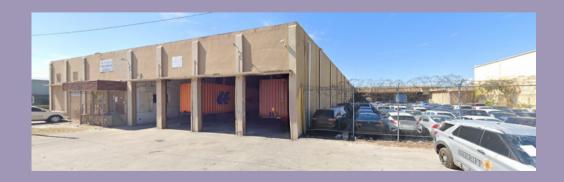

## **VACANT UNITS 25,000 SF.**

Omni Industrial Warehouse Center is composed of three single and two story industrial warehouse buildings sited on two separate parcels totaling 9.64 acres in Miami, FL. The area is a major industrial hub highlighted with a high count of commercial based traffic.