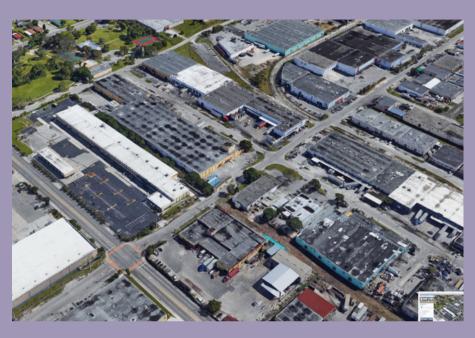

## **Omni Industrial Warehouse Center**

7100-7150 NW 37th Ave, Miami, FL 33147

## **VACANT UNITS 25,000 SF.**

Omni Industrial Warehouse Center is composed of three single and two story industrial warehouse buildings sited on two separate parcels totaling 9.64 acres in Miami, FL. The area is a major industrial hub highlighted with a high count of commercial based traffic.

## **Property Information**

• Leasable Area: 160,000 Sq.Ft

• Land Size: 6.1 M/L Acres

Zoning: M-1

Parking Spaces: 64

For additional information please contact Hector Gutierrez

305-527-7170 or Hector.gutierrez@imcequitygroup.com