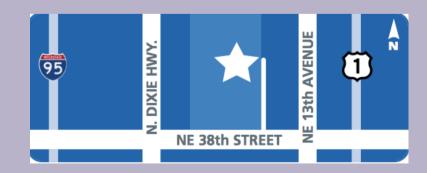

## Warehouse For Lease

## Oakland Park Station

1201 NE, 38th St. Oakland Park, FL, 33334

Anchored by:





This location will provide companies with extensive operating efficiencies in their air cargo, sea freight, rail, and trucking operations along with significant cost savings in fuel, maintenance, and staffing.

As important benefit the Facility is within the Foreign Free Trade Zone.

## Average Daily Traffic

N. Dixie Hwy. 28,500NE 38th 8,000

## **Features**

- 60,000 SF | Industrial
- Easy access to Ft. Lauderdale
   Intl. Airport; Port Everglades;
   Interstate I95 and Florida's
   Turnpike





For More Information contact Hector Gutierrez 305.527.7170 - Hector.Gutierrez@imcequitygroup.com